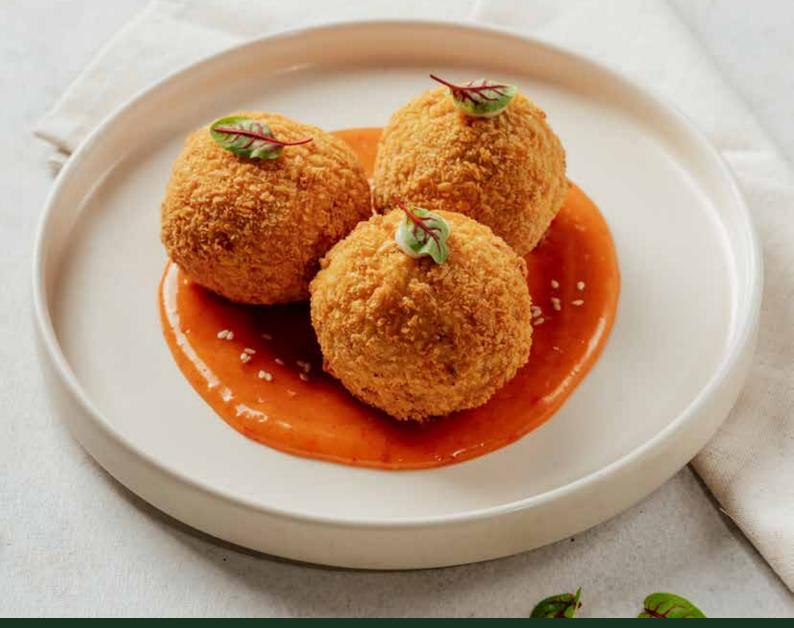

# **BEEF BALL CROQUET**

Deep fried beef meatballs, bread crumb, Bang Bang sauce.

WESTERN FAVORITE