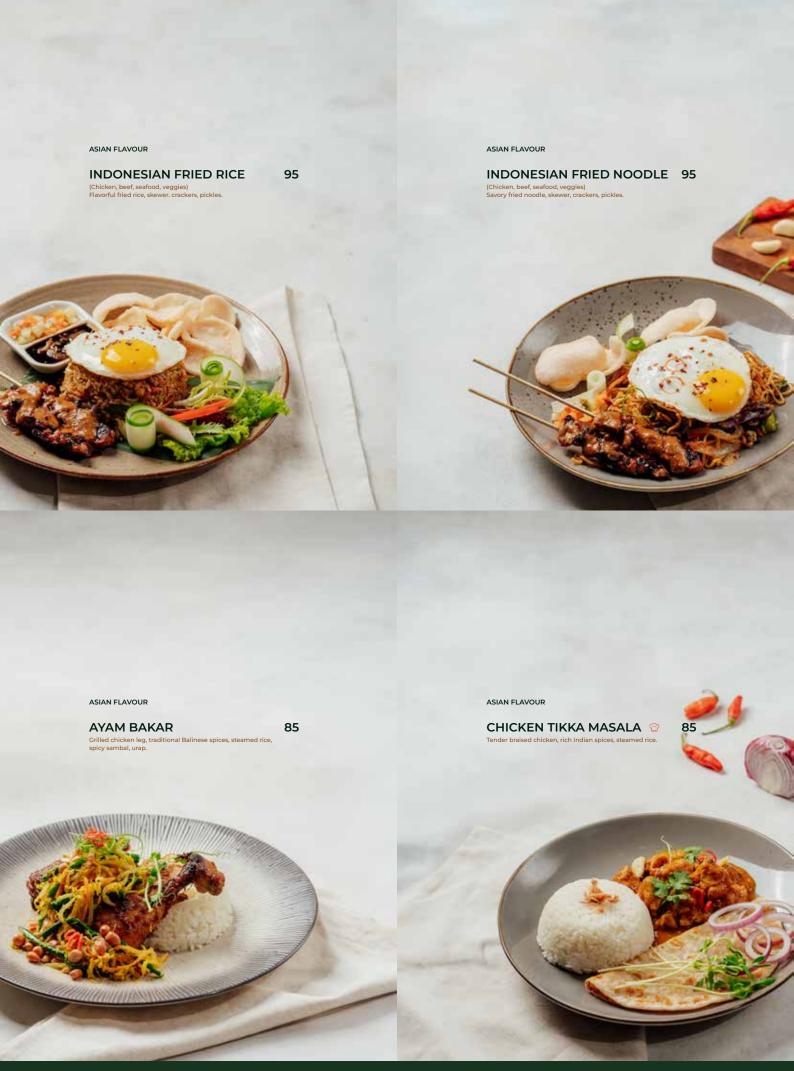

Canctuary RESTAURANT



# **BEEF BALL CROQUET**

Deep fried beef meatballs, bread crumb, Bang Bang sauce.























WESTERN FAVORITE

### SIRLOIN STEAK

225

200g Sirloin Steak, carrot honey glazed, grilled kale, herb butter sauce.



WESTERN FAVORITE

#### CHARCOAL HERB WAGYU 😌



225

200g Wagyu beef, aromatic herbs, mashed carrot.



#### WESTERN FAVORITE

### MONO BEEF BURGER 😌

Homemade beef patty, pork bacon, slice of tender beer, cheese, chilli pickles, tomato, arugula, BBQ sauce.







#### LOCALE CHICKEN BURGER 13

Crispy fried chicken, chicken slices, melted cheese, chili pickles, tomato, arugula, BBQ sauce.

#### WESTERN FAVORITE

#### SEARED BARRAMUNDI









All prices are in thousand Rupiah and subject to 21% tax and service.

PASTA

### **CARBONARA PASTA**

85

Spaghetti or fettuccine, creamy carbonara sauce, cured egg, parmesan cheese, crispy bacon.







### **BOLOGNESE PASTA**