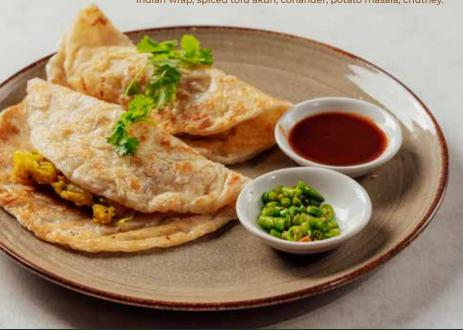

#### **MASALA DOSSA**

Indian wrap, spiced tofu akuri, coriander, potato masala, chutney.

**VEGETARIAN** 