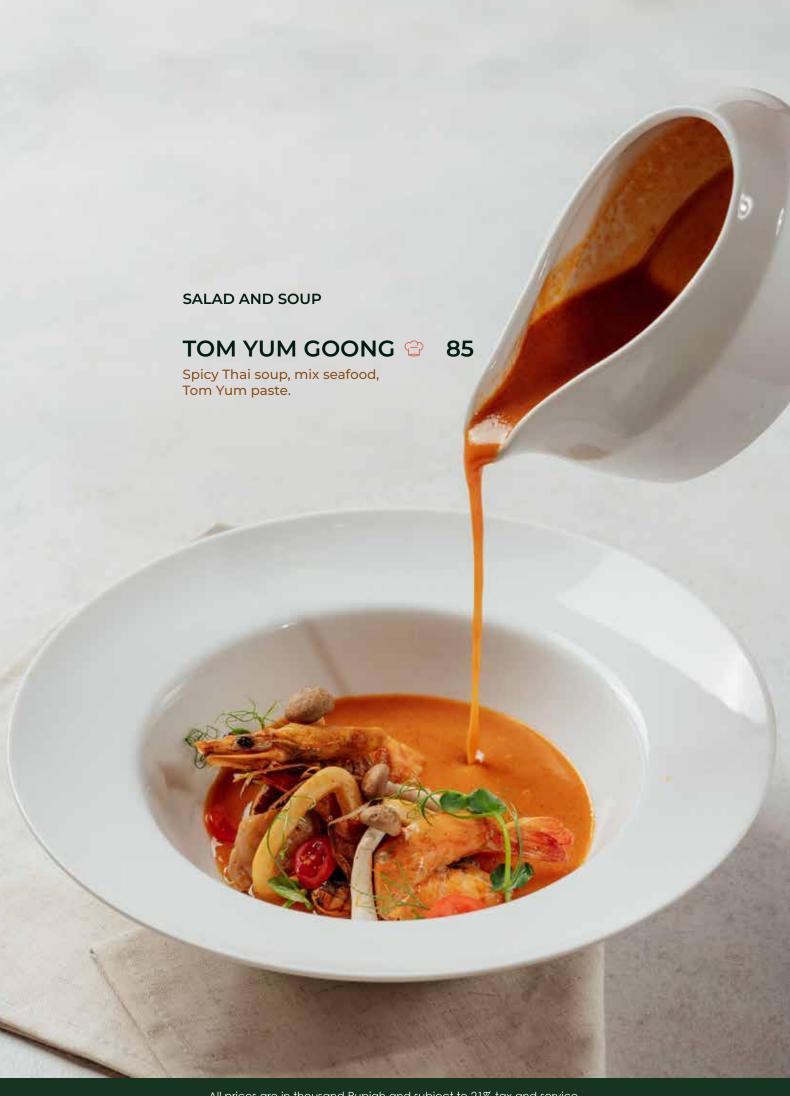

Canctuary RESTAURANT



# **BEEF BALL CROQUET**

Deep fried beef meatballs, bread crumb, Bang Bang sauce.























WESTERN FAVORITE

### SIRLOIN STEAK

225

200g Sirloin Steak, carrot honey glazed, grilled kale, herb butter sauce.



WESTERN FAVORITE

#### CHARCOAL HERB WAGYU 😌



225

200g Wagyu beef, aromatic herbs, mashed carrot.



#### WESTERN FAVORITE

### MONO BEEF BURGER 😌

Homemade beef patty, pork bacon, slice of tender beer, cheese, chilli pickles, tomato, arugula, BBQ sauce.







#### LOCALE CHICKEN BURGER 13

Crispy fried chicken, chicken slices, melted cheese, chili pickles, tomato, arugula, BBQ sauce.

#### WESTERN FAVORITE

#### SEARED BARRAMUNDI









All prices are in thousand Rupiah and subject to 21% tax and service.

PASTA

### **CARBONARA PASTA**

85

Spaghetti or fettuccine, creamy carbonara sauce, cured egg, parmesan cheese, crispy bacon.







### **BOLOGN