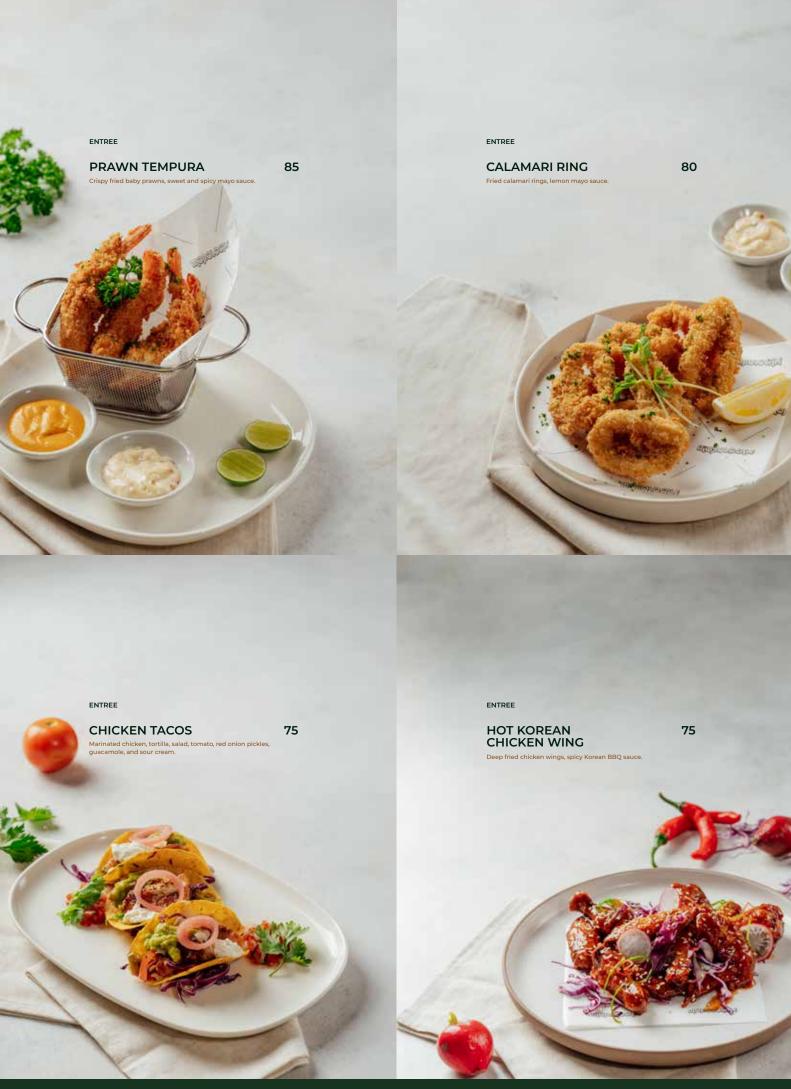

Canctuary RESTAURANT



# **BEEF BALL CROQUET**

Deep fried beef meatballs, bread crumb, Bang Bang sauce.























WESTERN FAVORITE

### SIRLOIN STEAK

225

200g Sirloin Steak, carrot honey glazed, grilled kale, herb butter sauce.



WESTERN FAVORITE

#### CHARCOAL HERB WAGYU 😌



225

200g Wagyu beef, aromatic herbs, mashed carrot.



#### WESTERN FAVORITE

### MONO BEEF BURGER 😌

Homemade beef patty, pork bacon, slice of tender beer, cheese, chilli pickles, tomato, arugula, BBQ sauce.







#### LOCALE CHICKEN BURGER 13

Crispy fried chicken, chicken slices, melted cheese, chili pickles, tomato, arugula, BBQ sauce.

#### WESTERN FAVORITE

#### SEARED BARRAMUNDI









All prices are in thousand Rupiah and subject to 21% tax and service.

PASTA

### **CARBONARA PASTA**

85

Spaghetti or fettuccine, creamy carbonara sauce, cured egg, parmesan cheese, crispy bacon.







### **BOLO