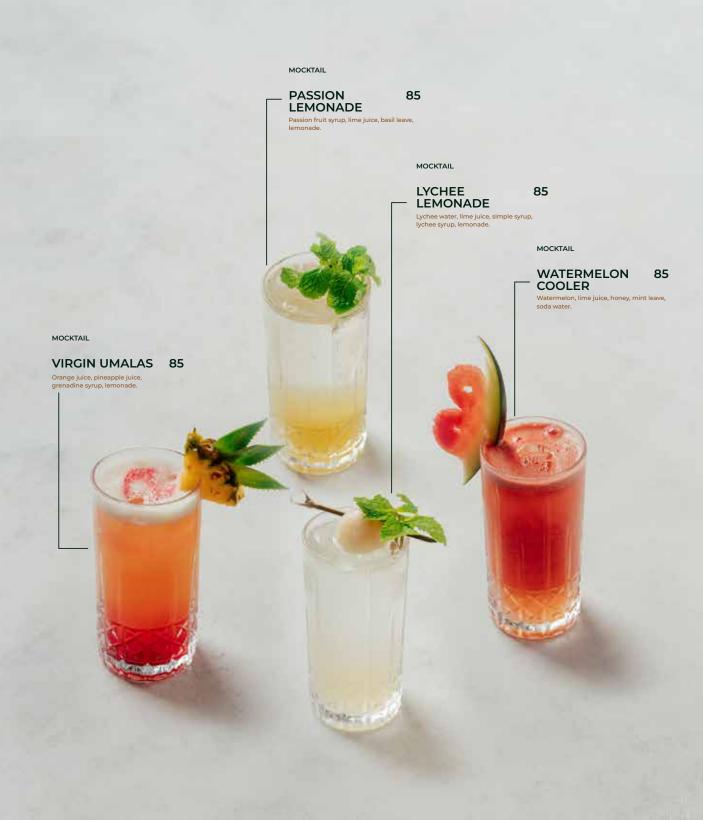

wns, creamy pesto sauce, parmesan cheese.



**VEGETARIAN** 

# **VEGETABLE CURRY**

65

Tofu, mix vegetables, parata, aromatic curry sauce.







#### **MASALA DOSSA**

Indian wrap, spiced tofu akuri, coriander, potato masala, chutney.



**VEGETARIAN** 

### **CHEESY GRILLED EGGPLANT**

Baked eggplant, gooey mozzarella cheese.

55



VEGETARIAN

### **GADO-GADO**

Mix fresh vegetables, boiled egg, rich peanut sauce.





# **BANANA FRITTER**

45

Deep fried banana, bread crumb, caramel sauce, vanilla ice cream.



All prices are in thousand Rupiah and subject to 21% tax and service.

SWEET ENDING

### **CHOCOLATE LAVA CAKE**

55

Chocolate cake, chocolate sauce, salsa.



SWEET ENDING

**BANANA SPLIT** 

rio ice cream, fresh banana.

55

SWEET ENDING

FRESH FRUIT PLATTER