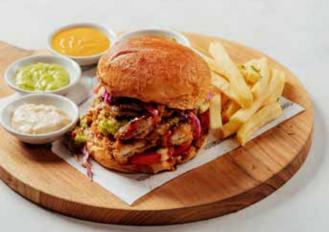

#### LOCALE CHICKEN BURGER 13

Crispy fried chicken, chicken slices, melted cheese, chili pickles, tomato, arugula, BBQ sauce.