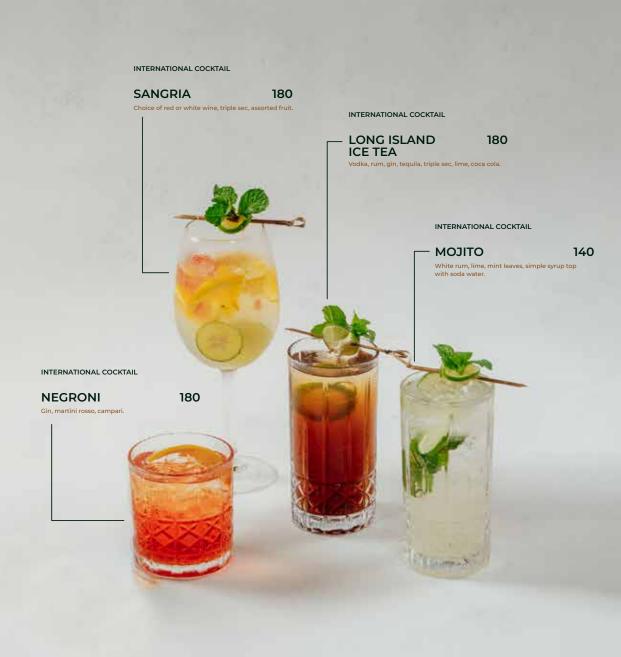

prawns, creamy pesto sauce, parmesan cheese.



**VEGETARIAN** 

# **VEGETABLE CURRY**

65

Tofu, mix vegetables, parata, aromatic curry sauce.







#### **MASALA DOSSA**

Indian wrap, spiced tofu akuri, coriander, potato masala, chutney.



**VEGETARIAN** 

### **CHEESY GRILLED EGGPLANT**

Baked eggplant, gooey mozzarella cheese.

55



VEGETARIAN

### **GADO-GADO**

Mix fresh vegetables, boiled egg, rich peanut sauce.





# **BANANA FRITTER**

45

Deep fried banana, bread crumb, caramel sauce, vanilla ice cream.



All prices are in thousand Rupiah and subject to 21% tax and service.

SWEET ENDING

### **CHOCOLATE LAVA CAKE**

55

Chocolate cake, chocolate sauce, salsa.



SWEET ENDING

**BANANA SPLIT** 

rio ice cream, fresh banana.

55

SWEET ENDING

FRESH FRUIT PLATTER