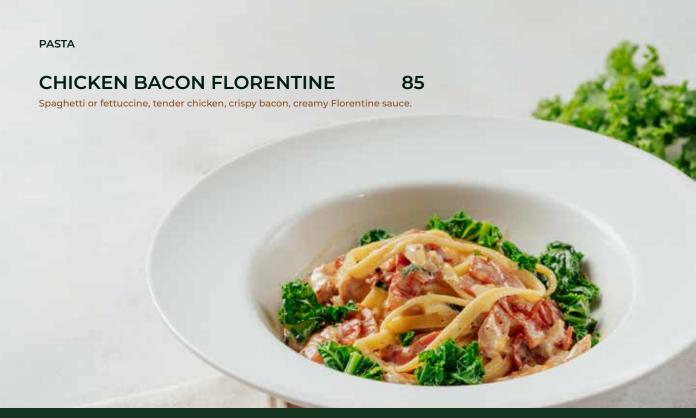

### **CARBONARA PASTA**

85

Spaghetti or fettuccine, creamy carbonara sauce, cured egg, parmesan cheese, crispy bacon.