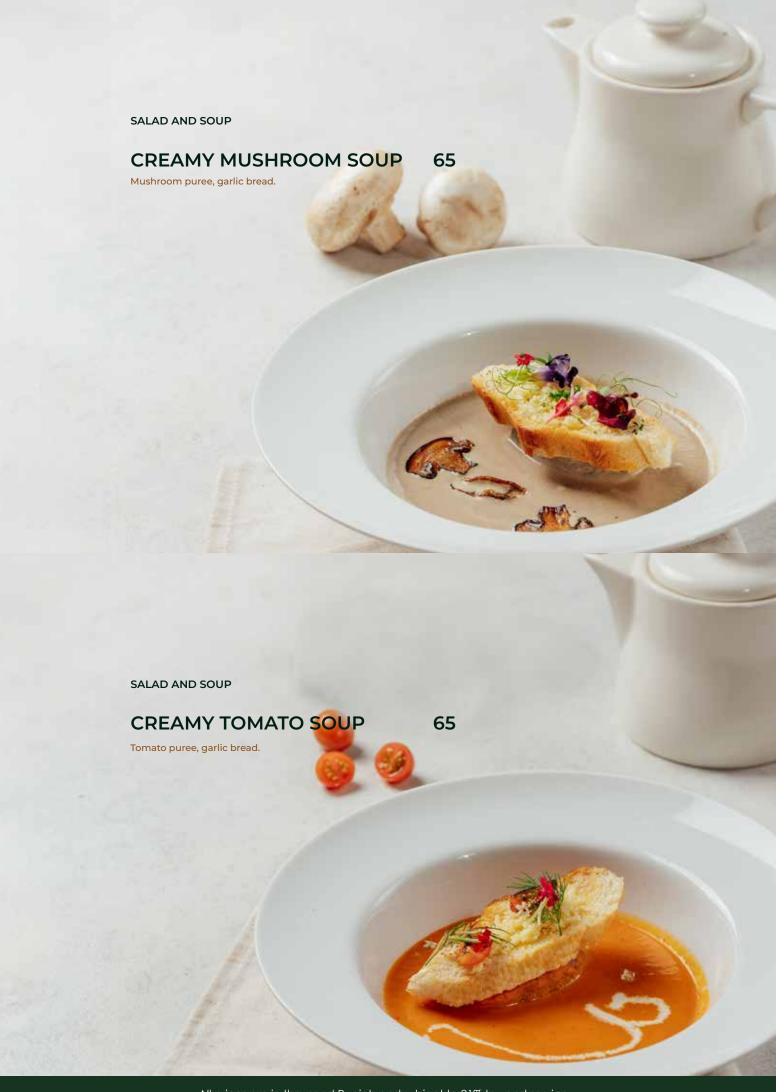

### **CARBONARA PASTA**

85

Spaghetti or fettuccine, creamy carbonara sauce, cured egg, parmesan cheese, crispy bacon.