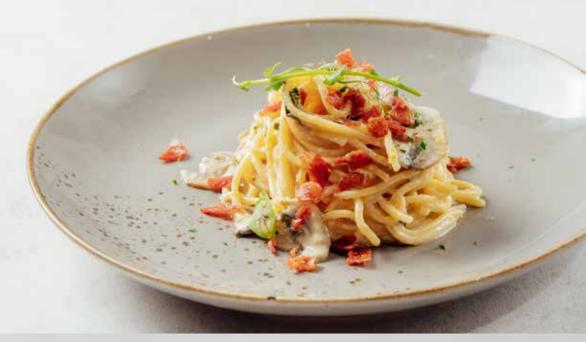

### **CARBONARA PASTA**

85

Spaghetti or fettuccine, creamy carbonara sauce, cured egg, parmesan cheese, crispy bacon.