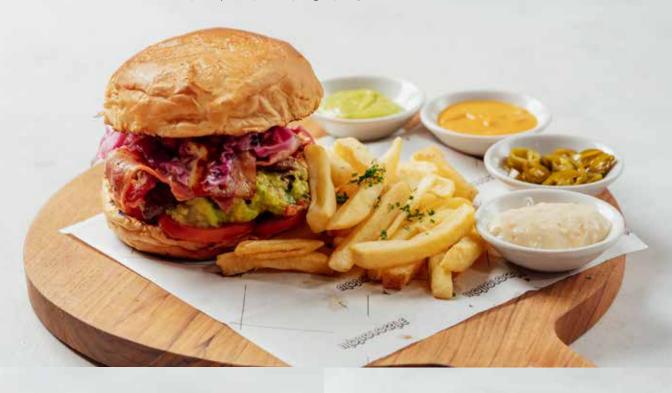

### MONO BEEF BURGER 😌

Homemade beef patty, pork bacon, slice of tender beer, cheese, chilli pickles, tomato, arugula, BBQ sauce.