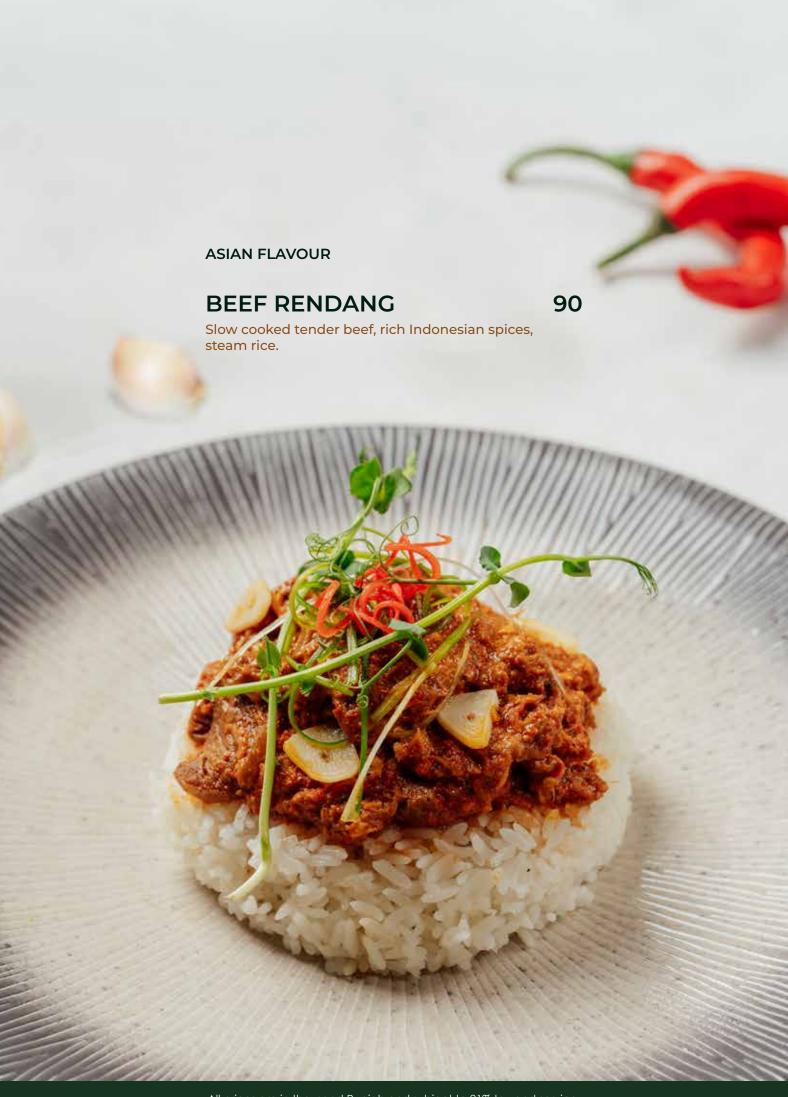

Canctuary RESTAURANT



# **BEEF BALL CROQUET**

Deep fried beef meatballs, bread crumb, Bang Bang sauce.























WESTERN FAVORITE

### SIRLOIN STEAK

225

200g Sirloin Steak, carrot honey glazed, grilled kale, herb butter sauce.



WESTERN FAVORITE

#### CHARCOAL HERB WAGYU 😌



225

200g Wagyu beef, aromatic herbs, mashed carrot.



#### WESTERN FAVORITE

### MONO BEEF BURGER 😌

Homemade beef patty, pork bacon, slice of tender beer, cheese, chilli pickles, tomato, arugula, BBQ sauce.







#### LOCALE CHICKEN BURGER 13

Crispy fried chicken, chicken slices, melted cheese, chili pickles, tomato, arugula, BBQ sauce.

#### WESTERN FAVORITE

#### SEARED BARRAMUNDI









All prices are in thousand Rupiah and subject to 21% tax and service.

PASTA

### **CARBONARA PASTA**

85

Spaghetti or fettuccine, creamy carbonara sauce, cured egg, parmesan cheese, crispy bacon.







### **BOLOGNESE PA