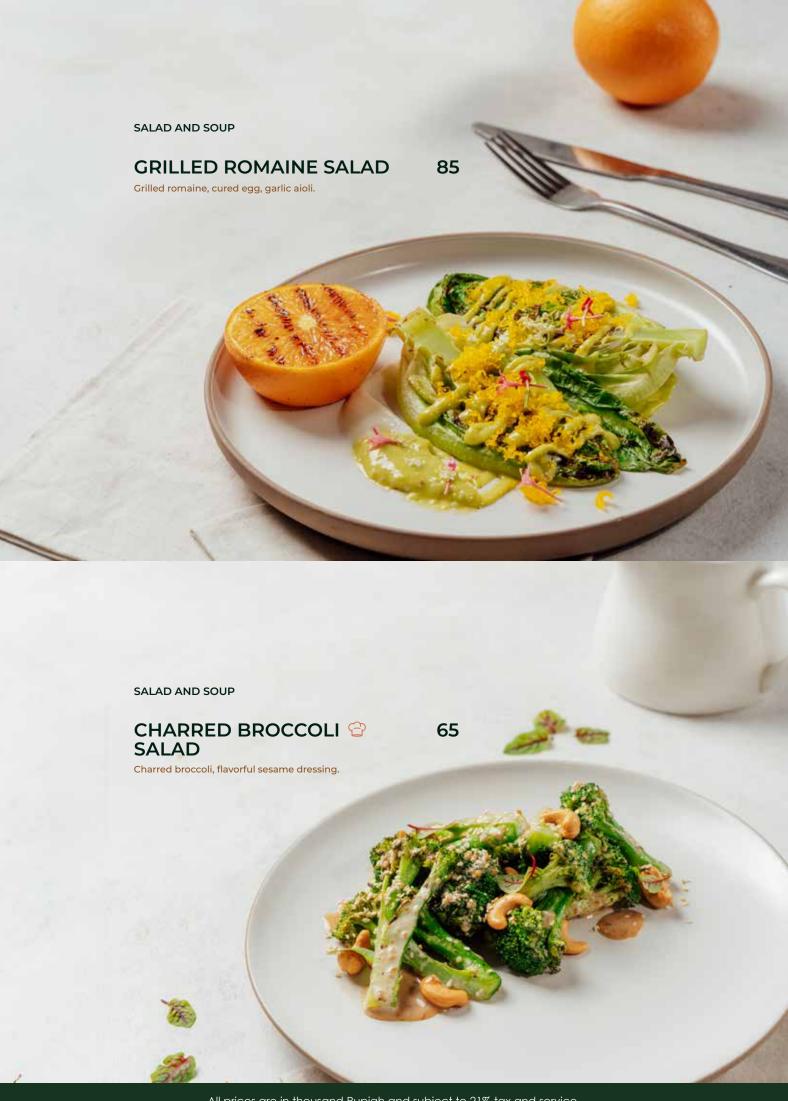

### SIRLOIN STEAK

225

200g Sirloin Steak, carrot honey glazed, grilled kale, herb butter sauce.

WESTERN FAVORITE