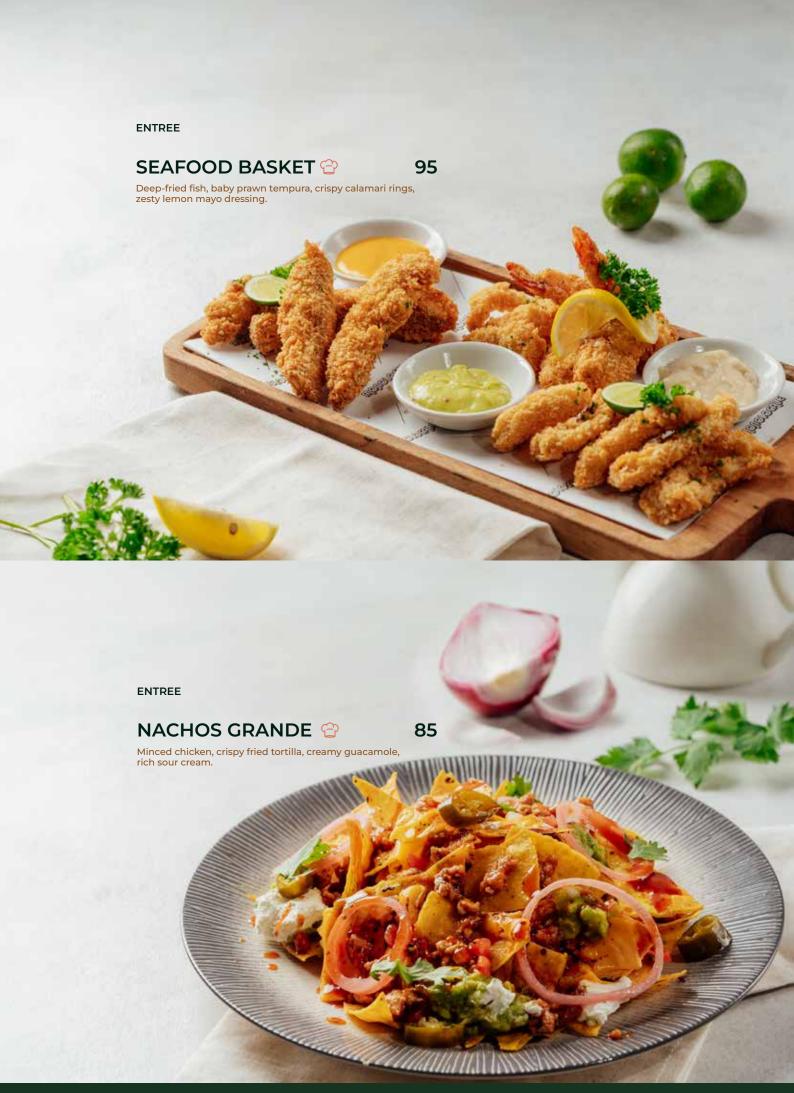

Canctuary RESTAURANT



# **BEEF BALL CROQUET**

Deep fried beef meatballs, bread crumb, Bang Bang sauce.























WESTERN FAVORITE

### SIRLOIN STEAK

225

200g Sirloin Steak, carrot honey glazed, grilled kale, herb butter sauce.



WESTERN FAVORITE

#### CHARCOAL HERB WAGYU 😌



225

200g Wagyu beef, aromatic herbs, mashed carrot.



#### WESTERN FAVORITE

### MONO BEEF BURGER 😌

Homemade beef patty, pork bacon, slice of tender beer, cheese, chilli pickles, tomato, arugula, BBQ sauce.







#### LOCALE CHICKEN BURGER 13

Crispy fried chicken, chicken slices, melted cheese, chili pickles, tomato, arugula, BBQ sauce.

#### WESTERN FAVORITE

#### SEARED BARRAMUNDI









All prices are in thousand Rupiah and subject to 21% tax and service.

PASTA

### **CARBONARA PASTA**

85

Spaghetti or fettuccine, creamy carbonara sauce, cured egg, parmesan cheese, crispy bacon.







### **BO