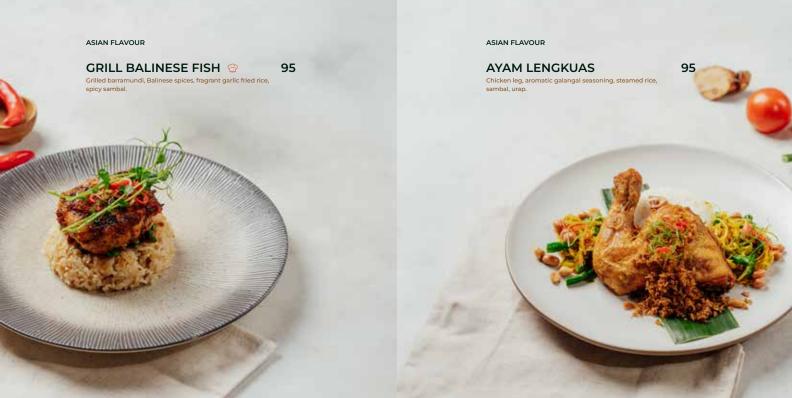

Canctuary RESTAURANT



# **BEEF BALL CROQUET**

Deep fried beef meatballs, bread crumb, Bang Bang sauce.























WESTERN FAVORITE

### SIRLOIN STEAK

225

200g Sirloin Steak, carrot honey glazed, grilled kale, herb butter sauce.



WESTERN FAVORITE

#### CHARCOAL HERB WAGYU 😌



225

200g Wagyu beef, aromatic herbs, mashed carrot.



#### WESTERN FAVORITE

### MONO BEEF BURGER 😌

Homemade beef patty, pork bacon, slice of tender beer, cheese, chilli pickles, tomato, arugula, BBQ sauce.







#### LOCALE CHICKEN BURGER 13

Crispy fried chicken, chicken slices, melted cheese, chili pickles, tomato, arugula, BBQ sauce.

#### WESTERN FAVORITE

#### SEARED BARRAMUNDI









All prices are in thousand Rupiah and subject to 21% tax and service.

PASTA

### **CARBONARA PASTA**

85

Spaghetti or fettuccine, creamy carbonara sauce, cured egg, parmesan cheese, crispy bacon.







### **BOLOGNESE PASTA*