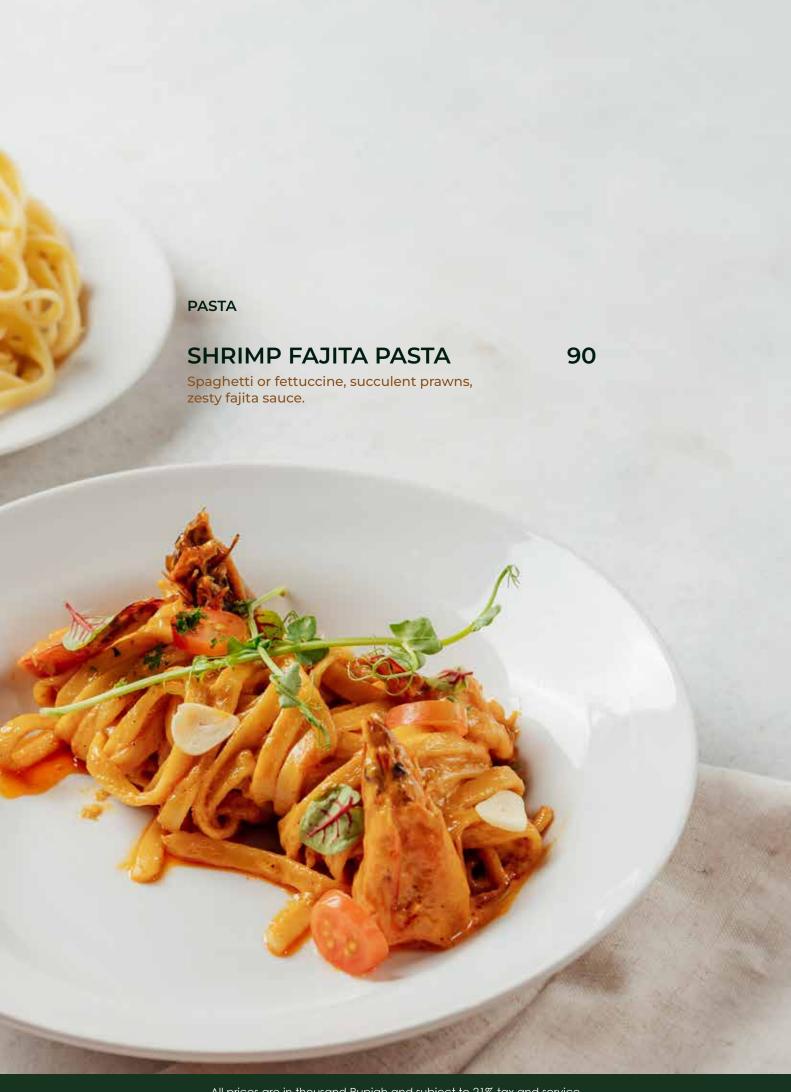

### **CREAMY SHRIMP PESTO**

85

Spaghetti or fettuccine, succulent prawns, creamy pesto sauce, parmesan cheese.

**VEGETARIAN** 