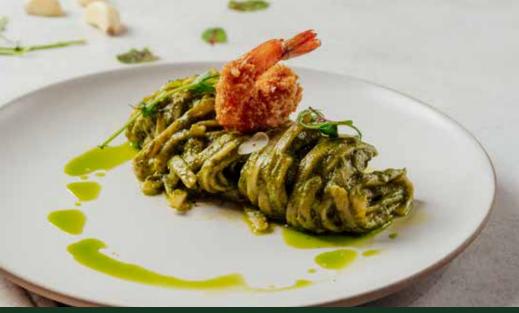

### **CREAMY SHRIMP PESTO**

85

Spaghetti or fettuccine, succulent prawns, creamy pesto sauce, parmesan cheese.

**VEGETARIAN** 