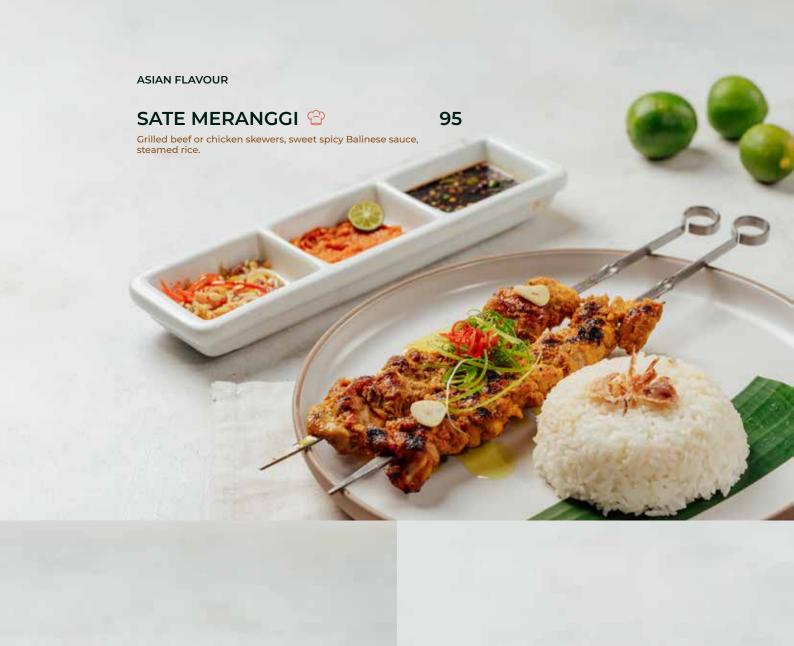

#### **MASALA DOSSA**

Indian wrap, spiced tofu akuri, coriander, potato masala, chutney.

**VEGETARIAN** 