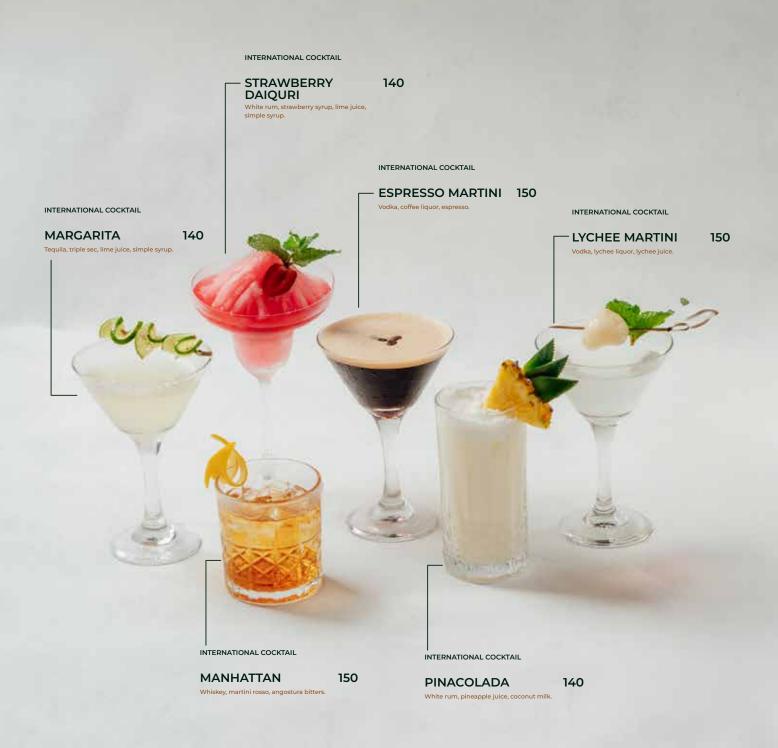

nt prawns, creamy pesto sauce, parmesan cheese.



**VEGETARIAN** 

# **VEGETABLE CURRY**

65

Tofu, mix vegetables, parata, aromatic curry sauce.







#### **MASALA DOSSA**

Indian wrap, spiced tofu akuri, coriander, potato masala, chutney.



**VEGETARIAN** 

### **CHEESY GRILLED EGGPLANT**

Baked eggplant, gooey mozzarella cheese.

55



VEGETARIAN

### **GADO-GADO**

Mix fresh vegetables, boiled egg, rich peanut sauce.





# **BANANA FRITTER**

45

Deep fried banana, bread crumb, caramel sauce, vanilla ice cream.



All prices are in thousand Rupiah and subject to 21% tax and service.

SWEET ENDING

### **CHOCOLATE LAVA CAKE**

55

Chocolate cake, chocolate sauce, salsa.



SWEET ENDING

**BANANA SPLIT** 

rio ice cream, fresh banana.

55

SWEET ENDING

FRESH FRUIT PLATTER