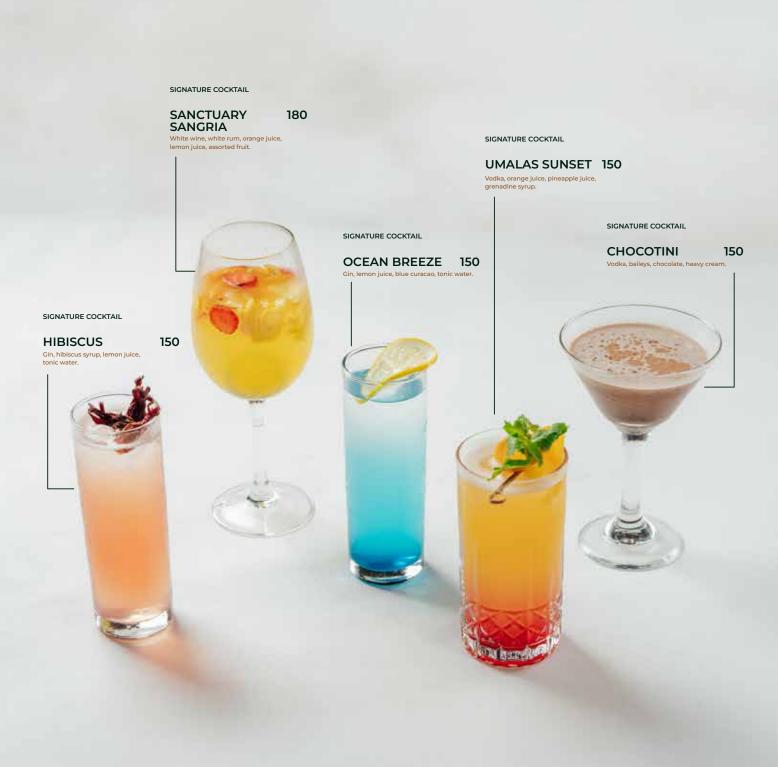

lent prawns, creamy pesto sauce, parmesan cheese.



**VEGETARIAN** 

# **VEGETABLE CURRY**

65

Tofu, mix vegetables, parata, aromatic curry sauce.







#### **MASALA DOSSA**

Indian wrap, spiced tofu akuri, coriander, potato masala, chutney.



**VEGETARIAN** 

### **CHEESY GRILLED EGGPLANT**

Baked eggplant, gooey mozzarella cheese.

55



VEGETARIAN

### **GADO-GADO**

Mix fresh vegetables, boiled egg, rich peanut sauce.





# **BANANA FRITTER**

45

Deep fried banana, bread crumb, caramel sauce, vanilla ice cream.



All prices are in thousand Rupiah and subject to 21% tax and service.

SWEET ENDING

### **CHOCOLATE LAVA CAKE**

55

Chocolate cake, chocolate sauce, salsa.



SWEET ENDING

**BANANA SPLIT** 

rio ice cream, fresh banana.

55

SWEET ENDING

FRESH FRUIT PLATTER