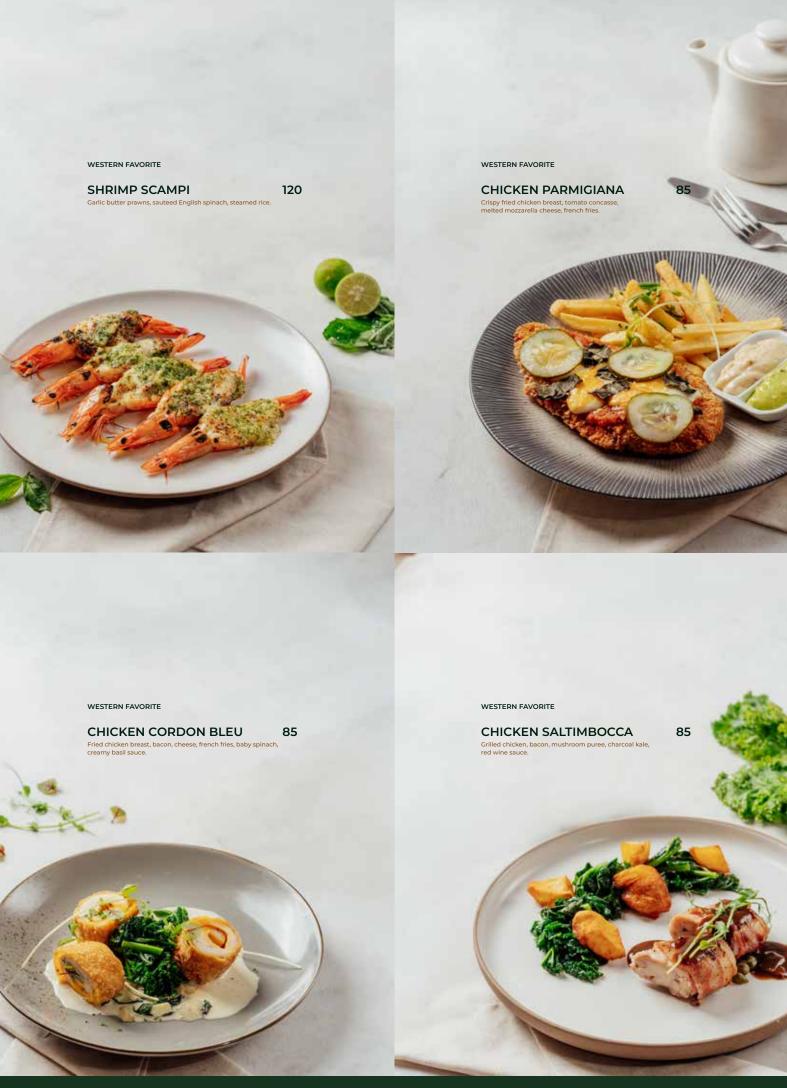

### SIRLOIN STEAK

225

200g Sirloin Steak, carrot honey glazed, grilled kale, herb butter sauce.

WESTERN FAVORITE

#### CHARCOAL HERB WAGYU 😌

225

200g Wagyu beef, aromatic herbs, mashed carrot.

### MONO BEEF BURGER 😌

Homemade beef patty, pork bacon, slice of tender beer, cheese, chilli pickles, tomato, arugula, BBQ sauce.

#### LOCALE CHICKEN BURGER 13

Crispy fried chicken, chicken slices, melted cheese, chili pickles, tomato, arugula, BBQ sauce.